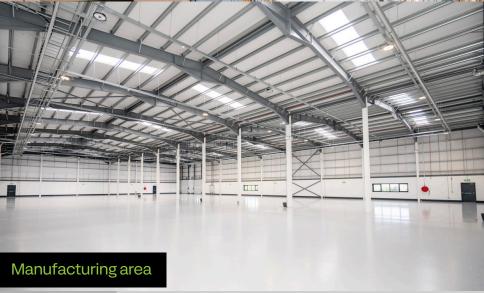

### **Building details**

- Advance Building Solution of c. 3, 839 m² (c. 41,326 ft²) on a site area of c. 1.56 hectares (c. 3.85 acres)
- Technology/manufacturing area of c. 2,329 m² (c. 25,069 ft²) with roller shutter doors to yard.
- Clear internal height of c. 7.03 m
- Ancillary space over two floors totalling c.1,319 m² (c. 14,200 ft²) including office (with raised access floors, suspended ceilings, air conditioning, lighting) showers, toilets and common areas
- Surface car parking for 84 cars including 2 EV spaces and onsite bicycle spaces

#### **Production Space**