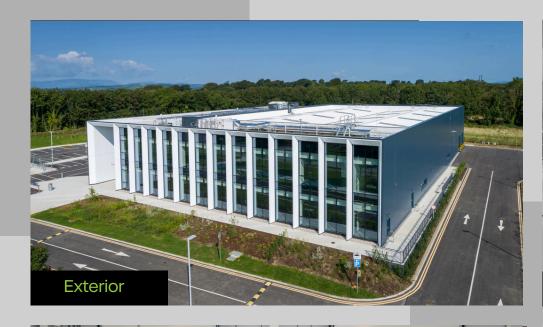

**Waterford Advance Building Solution** 

IDA Business & Technology Park, Butlerstown, Waterford

### **Building details**

- Advance Building Solution of c. 3, 839 m² (c. 41,326 ft²) on a site area of c. 1.56 hectares (c. 3.85 acres)
- Technology/manufacturing area of c. 2,329 m² (c. 25,069 ft²) with roller shutter doors to yard.
- Clear internal height of c. 7.03 m
- Ancillary space over two floors totalling c.1,319 m² (c. 14,200 ft²) including office (with raised access floors, suspended ceilings, air conditioning, lighting) showers, toilets and common areas
- Surface car parking for 84 cars including 2 EV spaces and onsite bicycle spaces