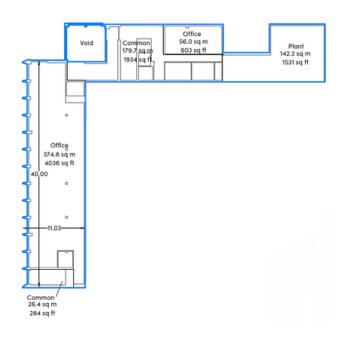

#### FIRST FLOOR PLAN

#### **First Floor Office**

### Total Floor Area (Including Substation)

- c. 430.9 m<sup>2</sup>
- c 4.639 ft²
- c. 3,839 m²
- c. 41,326 ft²

- c. 2,329 m<sup>2</sup>
  - c. 25,069 ft<sup>2</sup>