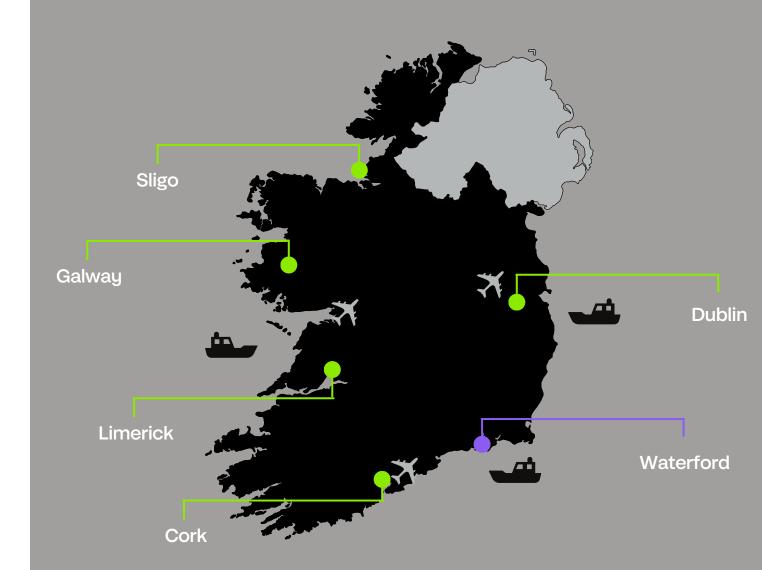

## **Accessibility**

Dublin City - 172 km drive Cork city - 120 km drive Shannon - 152 km drive

Dublin Airport – 177 km Shannon Airport - 155 km Cork Airport - 127 km

Excellent rail links to Dublin's Heuston Station

Waterford Port (Belview) - 10 km New Ross Port - 24 km Port of Cork - 119 km Dublin Port- 184 km

Companies in the region include Horizon Therapeutics, Repligen, Bausch Health, Sanofi, Teva and West Pharma