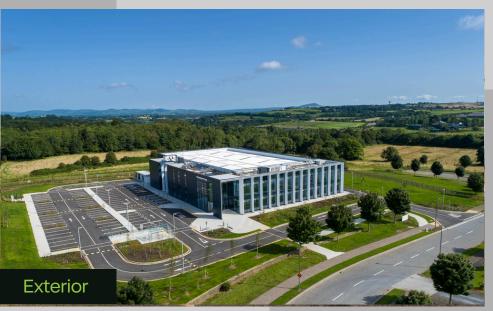

**Waterford Advance Building Solution** 

IDA Business & Technology Park, Butlerstown, Waterford

### **Building details**

- Advance Building Solution of c. 3, 839 m² (c. 41,326 ft²) on a site area of c. 1.56 hectares (c. 3.85 acres)
- Technology/manufacturing area of c. 2,329 m² (c. 25,069 ft²) with roller shutter doors to yard.
- Clear internal height of c. 7.03 m
- Ancillary space over two floors totalling c.1,319 m² (c. 14,200 ft²) including office (with raised access floors, suspended ceilings, air conditioning, lighting) showers, toilets and common areas
- Surface car parking for 84 cars including 2 EV spaces and onsite bicycle spaces