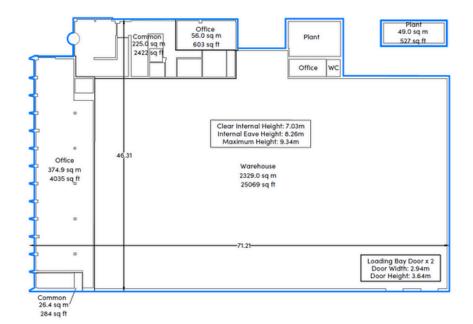

# Specification

GROUND FLOOR PLAN

#### **Production Space**

#### **Ground Floor Office**

• c. 430.8 m<sup>2</sup>

c. 4.638 ft²

### Total Floor Area (Including Substation)

- c. 430.9 m<sup>2</sup>
- c 4.639 ft²
- c. 3,839 m²
- c. 41,326 ft²

- c. 2,329 m<sup>2</sup>
  - c. 25,069 ft<sup>2</sup>