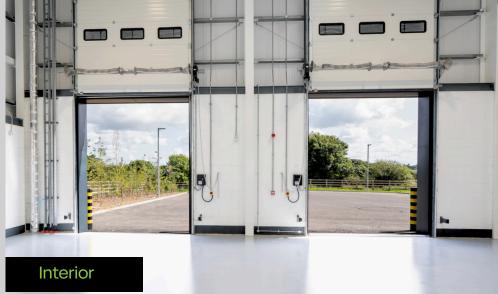

### **Building details**

- Advance Building Solution of c. 3, 839 m² (c. 41,326 ft²) on a site area of c. 1.56 hectares (c. 3.85 acres)
- Technology/manufacturing area of c. 2,329 m² (c. 25,069 ft²) with roller shutter doors to yard.
- Clear internal height of c. 7.03 m
- Ancillary space over two floors totalling c.1,319 m² (c. 14,200 ft²) including office (with raised access floors, suspended ceilings, air conditioning, lighting) showers, toilets and common areas
- Surface car parking for 84 cars including 2 EV spaces and onsite bicycle spaces