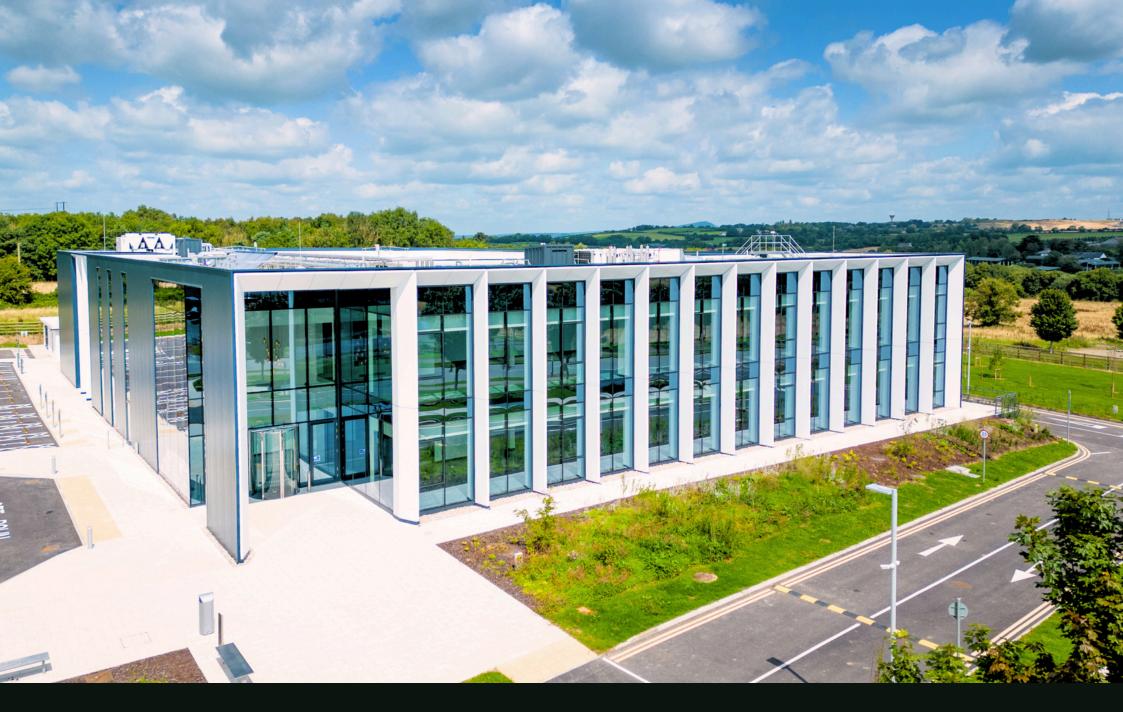

**Waterford Advance Building Solution** 

IDA Business & Technology Park, Butlerstown, Waterford

### **Building details**

- Advance Building Solution of c. 3, 839 m² (c. 41,326 ft²) on a site area of c. 1.56 hectares (c. 3.85 acres)
- Technology/manufacturing area of c. 2,329 m² (c. 25,069 ft²) with roller shutter doors to yard.
- Clear internal height of c. 7.03 m
- Ancillary space over two floors totalling c.1,319 m² (c. 14,200 ft²) including office (with raised access floors, suspended ceilings, air conditioning, lighting) showers, toilets and common areas
- Surface car parking for 84 cars including 2 EV spaces and onsite bicycle spaces