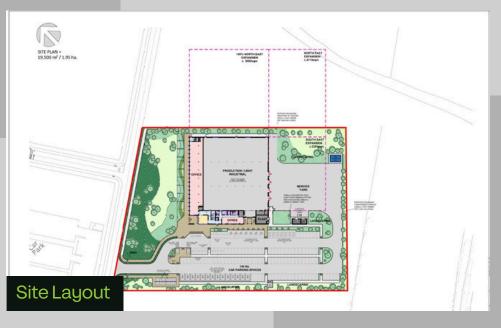

### **Building details**

- Advance Building Solution of c. 4,490m² (48,329 ft²) with opportunity for expansion subject to planning
- Technology/Manufacturing space of c 2,612 m² (28,115 ft²) with roller shutter doors to yard
- Ancillary space totalling c. 1,607 m² (c. 17,297 ft²) including office space over two floors (with raised access floors, suspended ceilings, lighting, air conditioning) showers, toilets and common areas.
- Surface car parking for 140 cars with EV charging terminals and cycle parking onsite