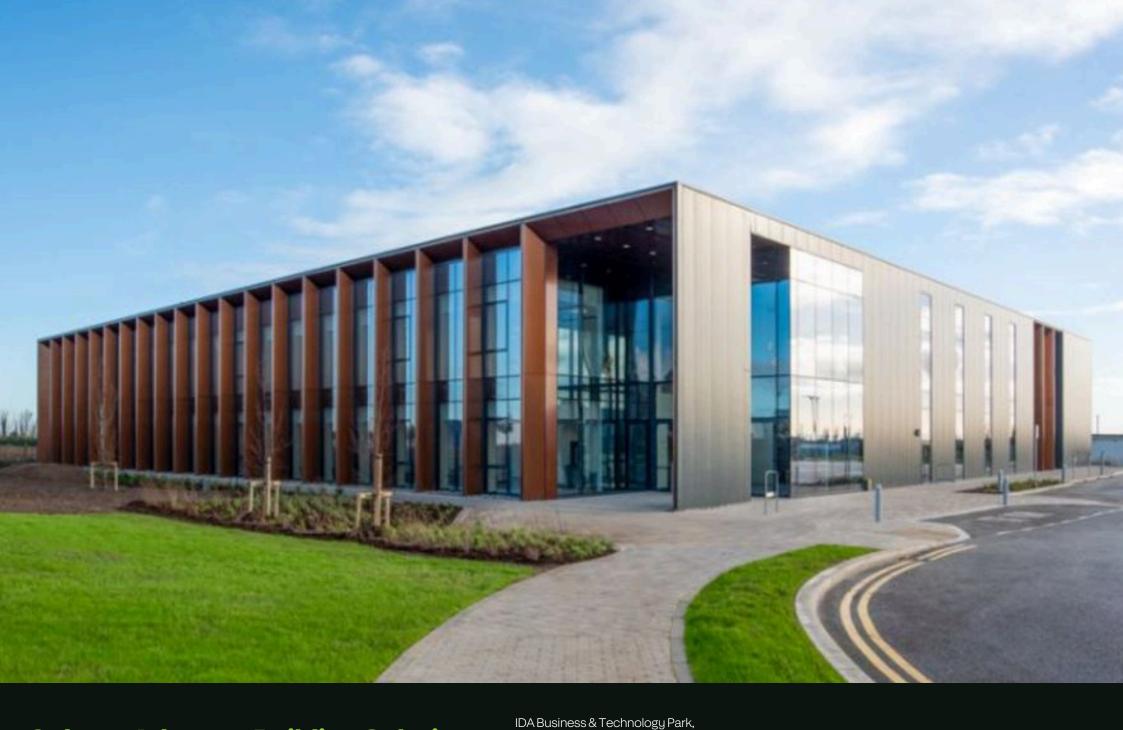

### **Building details**

- Advance Building Solution of c. 4,490m² (48,329 ft²) with opportunity for expansion subject to planning
- Technology/Manufacturing space of c 2,612 m² (28,115 ft²) with roller shutter doors to yard
- Ancillary space totalling c. 1,607 m² (c. 17,297 ft²) including office space over two floors (with raised access floors, suspended ceilings, lighting, air conditioning) showers, toilets and common areas.
- Surface car parking for 140 cars with EV charging terminals and cycle parking onsite