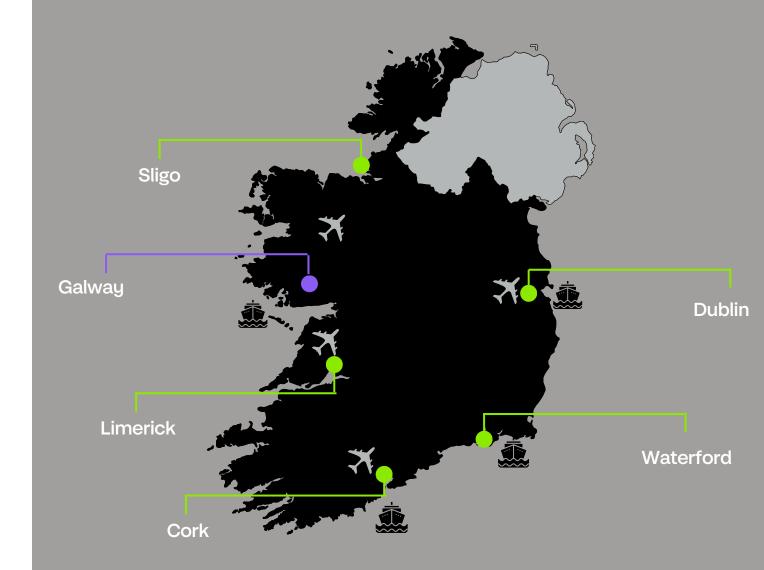

## **Accessibility**

Dublin City - 208 km drive Limerick City - 106 km drive Shannon Town - 90km drive

Shannon Airport - 90 km Dublin Airport - 202 km Knock Airport - 83 km

Excellent rail links to Dublin's Heuston Station

Galway Port - 7 km Dublin Port - 218 km Shannon Foynes Port - 135 km

c.130 IDA supported companies in West Region, employing c.30,000. Companies on the park include Abbott, Medtronic, SAP, Oracle, Fidelity, Veryan, Merit Medical