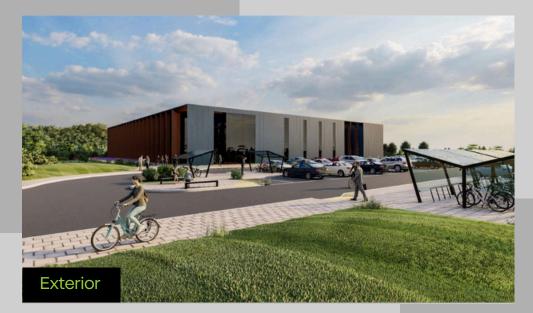

### **Building details**

- Advance Building Solution of c. 4,490m² (48,329 ft²) with opportunity for expansion subject to planning
- Technology/Manufacturing space of c 2,612 m² (28,115 ft²) with roller shutter doors to yard
- Ancillary space totalling c. 1,607 m² (c. 17,297 ft²) including office space over two floors (with raised access floors, suspended ceilings, lighting, air conditioning) showers, toilets and common areas.
- Surface car parking for 140 cars with EV charging terminals and cycle parking onsite