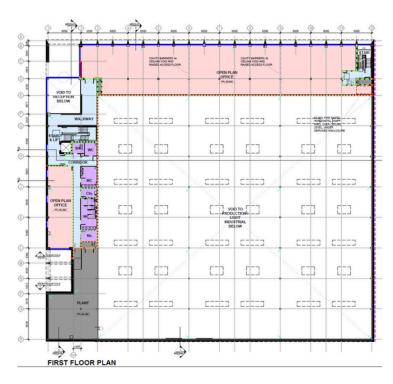

#### FIRST FLOOR PLAN

#### **First Floor Office**

#### **Total Floor Area**

- c. 588 m<sup>2</sup>
- · c. 2,930 m<sup>2</sup>
- c. 6,329 ft²
- c. 48.329 ft<sup>2</sup>