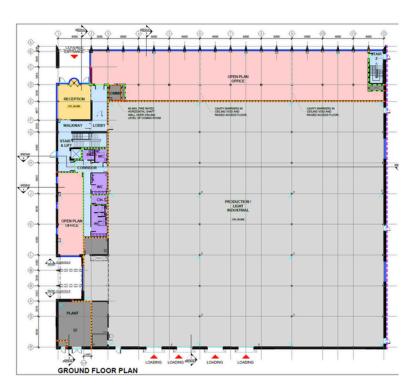

#### **GROUND FLOOR PLAN**

#### **Production Space**

- c. 2,612 m<sup>2</sup>
- c. 28,115 ft²

#### **Ground Floor Office**

- c. 587 m<sup>2</sup>
- c. 6.318 ft²