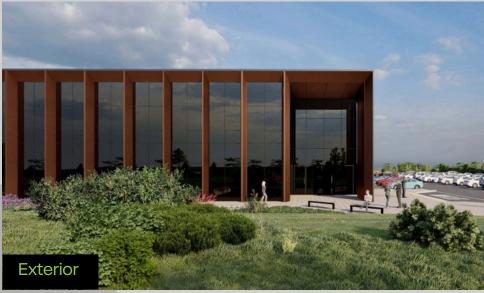

### **Building details**

- Advance Building Solution of c. 4,490m² (48,329 ft²) with opportunity for expansion subject to planning
- Technology/Manufacturing space of c 2,612 m² (28,115 ft²) with roller shutter doors to yard
- Ancillary space totalling c. 1,607 m² (c. 17,297 ft²) including office space over two floors (with raised access floors, suspended ceilings, lighting, air conditioning) showers, toilets and common areas.
- Surface car parking for 140 cars with EV charging terminals and cycle parking onsite