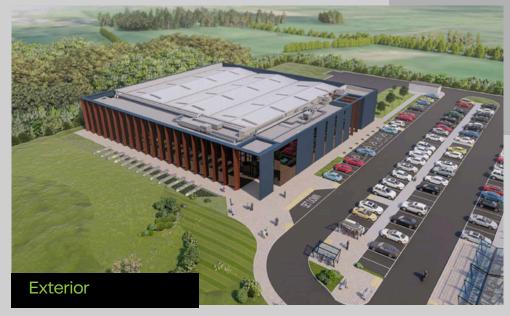

### **Building details**

- Advance Building Solution of c. 4,490m² (48,329 ft²) with opportunity for expansion subject to planning
- Technology/Manufacturing space of c 2,612 m² (28,115 ft²) with roller shutter doors to yard
- Ancillary space totalling c. 1,607 m² (c. 17,297 ft²) including office space over two floors (with raised access floors, suspended ceilings, lighting, air conditioning) showers, toilets and common areas.
- Surface car parking for 140 cars with EV charging terminals and cycle parking onsite